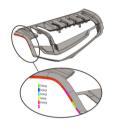

#### **WARPAGE** Analysis

Optimize part design, material selection, mold design and the optimal processing parameters you need to manage and - more importantly - reduce part warpage to get the part you want.

#### **COOLING** Analysis

Accurately simulate any number of cooling designs to achieve the uniform part cooling you need and reduce potential warpage issues.